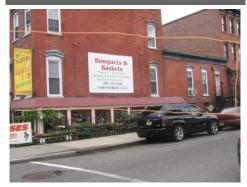

## Mixed Used Corner Brick Building

## 548 Jersey Ave., Jersey City, NJ 07302

- » Multi-Family | Lot: 1,100 ft<sup>2</sup>
- » GREAT INVESTMENT PROPERTY OR CONDO CONVERSION OPPORTUNITY. RENTS FOR 2 RESIDENTIAL UNIT BELOW
- » MARKET VALUE, GREAT LOCATION 2 SHORT BLOCKS TO GROVE PATH STATION,
- » HIGH TRAFFIC LOCATION STORE HAS THE ACCESS TO BASEMENT.
- » More Info: 548JerseyAve.lsForSale.com